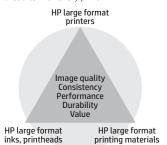

## The HP large format printing system—the complete solution

HP Designjet, HP Latex, and HP Scitex Printers, Original HP inks and printheads, and Original HP printing materials are designed to work together as a system to provide reliable, consistent results with every print.