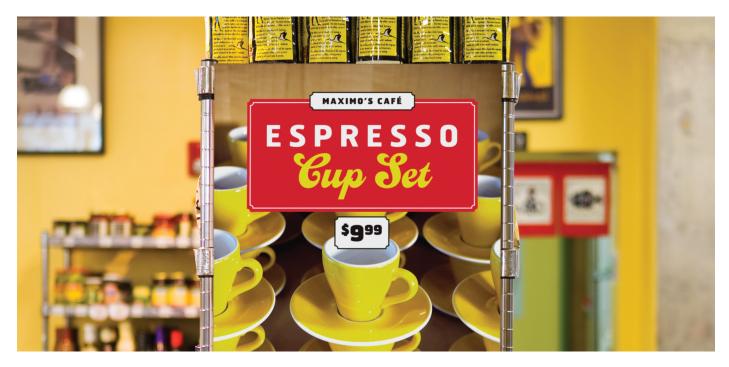

#### Produce eye-catching displays

See outstanding image quality. Work with the wide color gamut and smooth transitions delivered by this matte polypropylene material and produce quality prints from line drawings to photo-quality POP displays.

#### Gain efficiency

Help keep your production process moving smoothly. This easy-to-use film features a permanent self adhesive for secure, reliable mounting.