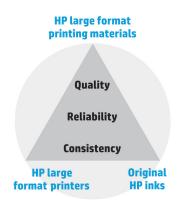

## The HP large format printing system—the complete solution

HP Designjet, HP Latex, and HP Scitex Printers, Original HP inks and printheads, and Original HP printing materials are designed to work together as a system to provide reliable, consistent results with every print.